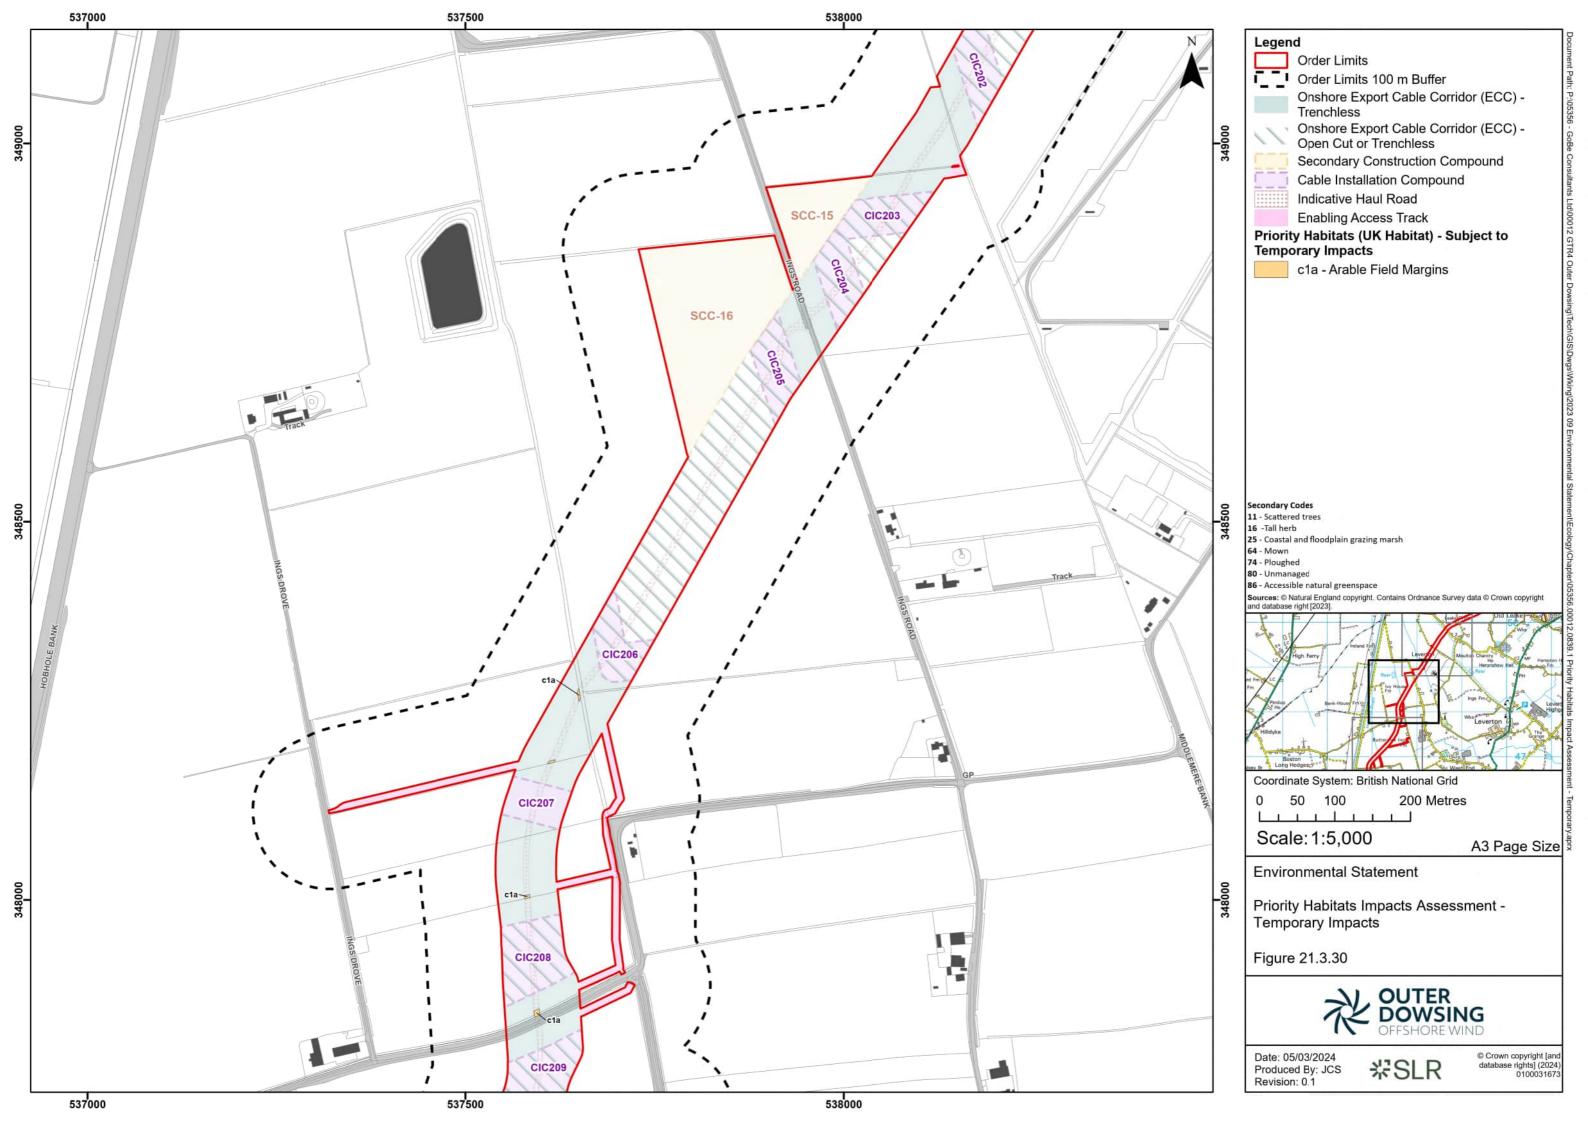

- Figure 21.4 Priority Habitats Impact Assessment Permanent (document reference 6.2.21.4)

## **Change Log**

| Date         | Figure<br>number | Figure name                                                    | Change made                 | Reason for<br>Change          | Revision |
|--------------|------------------|----------------------------------------------------------------|-----------------------------|-------------------------------|----------|
| July<br>2024 | 21.1.1           | Onshore Ecology Figures,<br>Habitats to be permanently<br>lost | Shading amended for clarity | Response to section 51 advice | 2.0      |