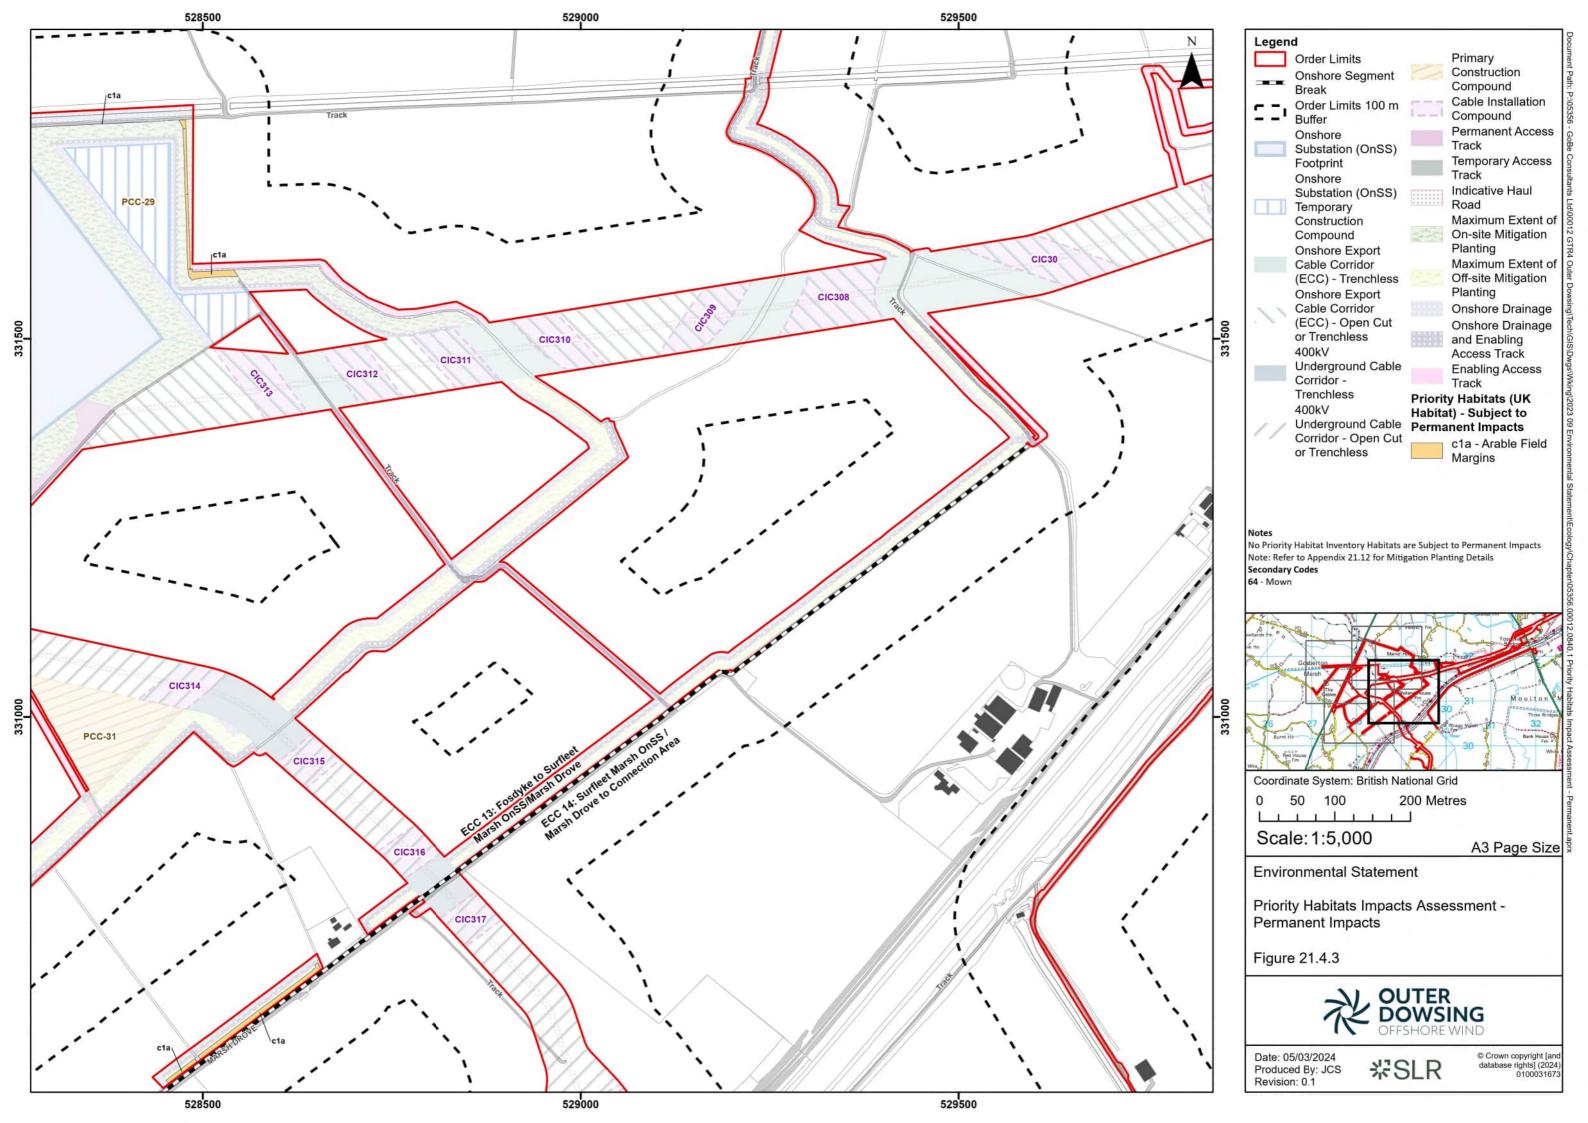

manent (document reference 6.2.21.4)

## **Change Log**

| Date         | Figure<br>number | Figure name                                                    | Change made                 | Reason for<br>Change          | Revision |
|--------------|------------------|----------------------------------------------------------------|-----------------------------|-------------------------------|----------|
| July<br>2024 | 21.1.1           | Onshore Ecology Figures,<br>Habitats to be permanently<br>lost | Shading amended for clarity | Response to section 51 advice | 2.0      |