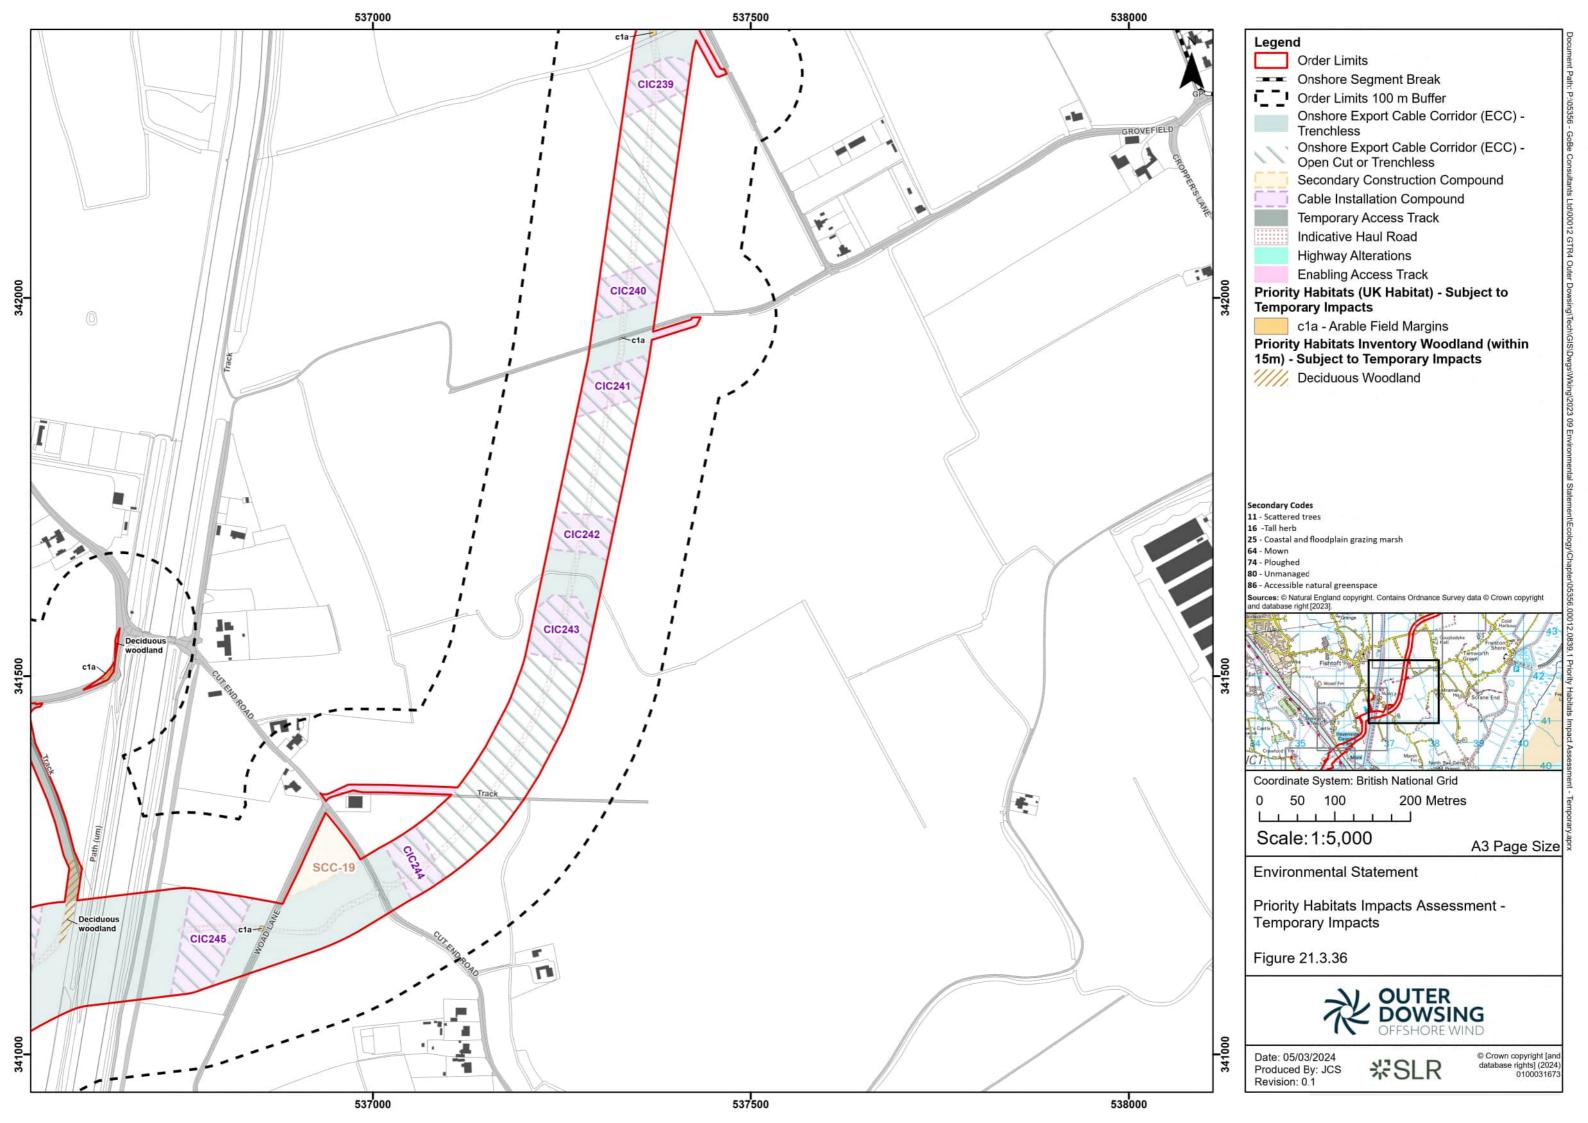

.4 Priority Habitats Impact Assessment Permanent (document reference 6.2.21.4)

## **Change Log**

| Date         | Figure<br>number | Figure name                                                    | Change made                 | Reason for<br>Change          | Revision |
|--------------|------------------|----------------------------------------------------------------|-----------------------------|-------------------------------|----------|
| July<br>2024 | 21.1.1           | Onshore Ecology Figures,<br>Habitats to be permanently<br>lost | Shading amended for clarity | Response to section 51 advice | 2.0      |