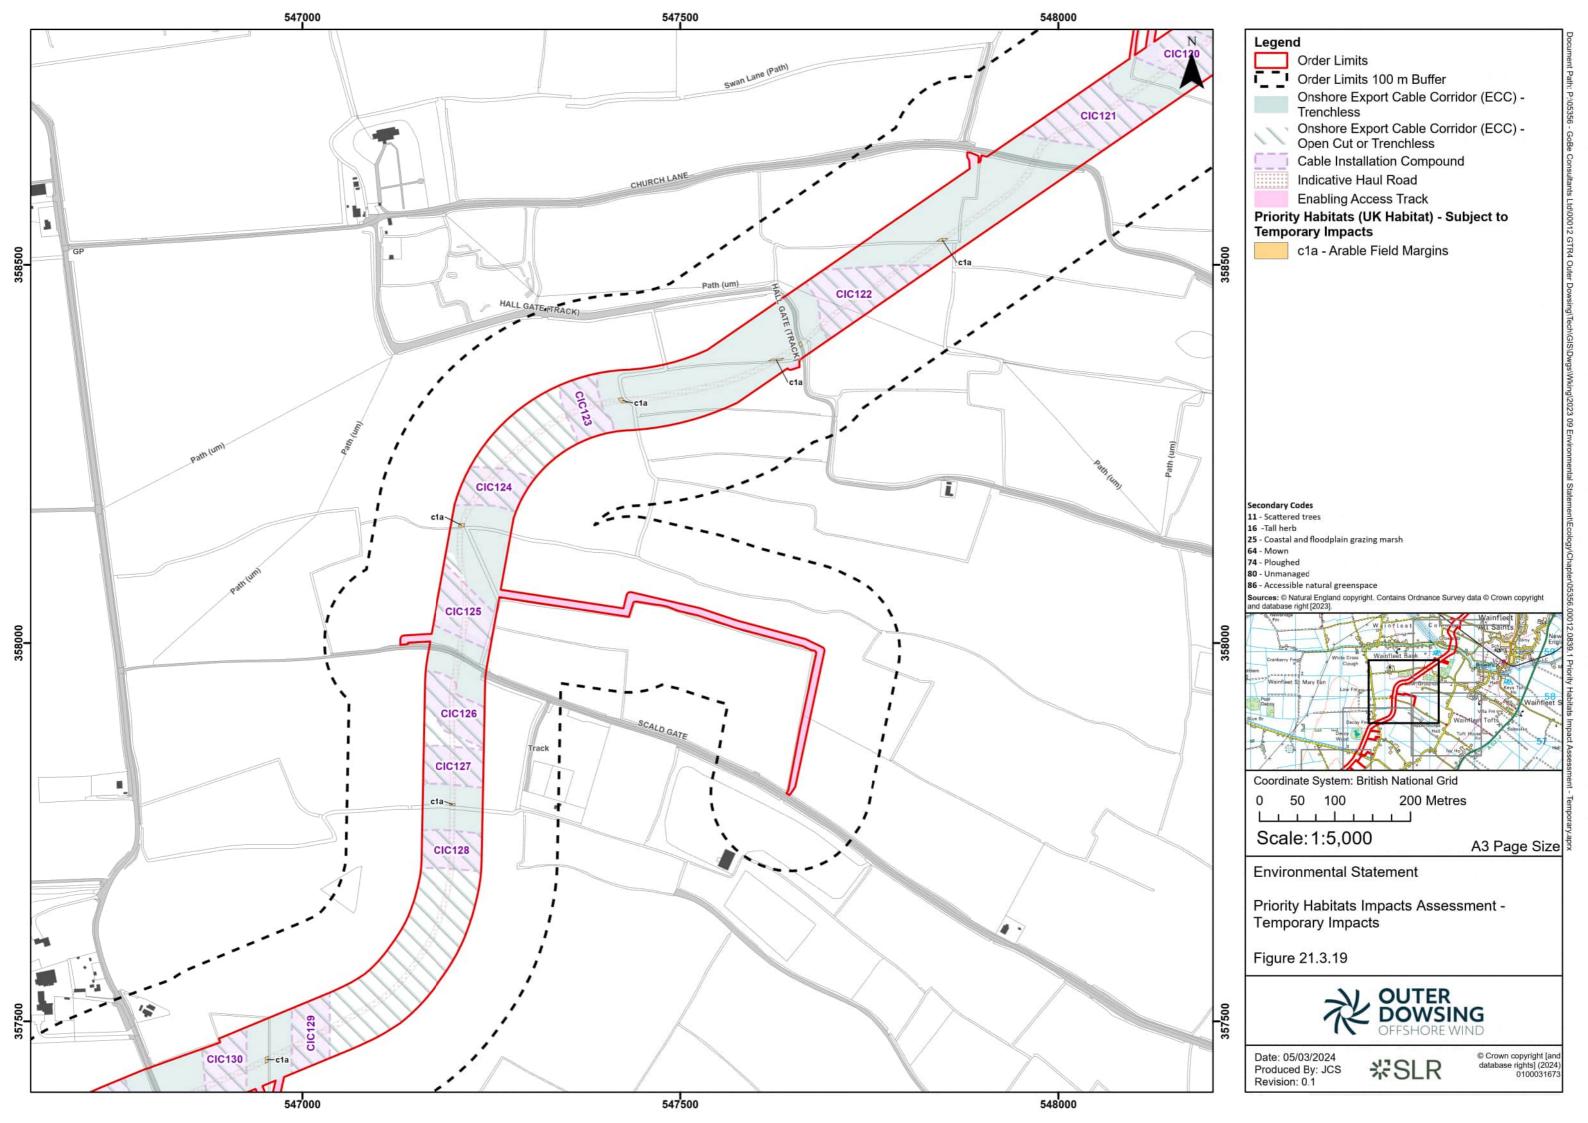

nt reference 6.2.21.3)
- Figure 21.4 Priority Habitats Impact Assessment Permanent (document reference 6.2.21.4)

## **Change Log**

| Date         | Figure<br>number | Figure name                                                    | Change made                 | Reason for<br>Change          | Revision |
|--------------|------------------|----------------------------------------------------------------|-----------------------------|-------------------------------|----------|
| July<br>2024 | 21.1.1           | Onshore Ecology Figures,<br>Habitats to be permanently<br>lost | Shading amended for clarity | Response to section 51 advice | 2.0      |