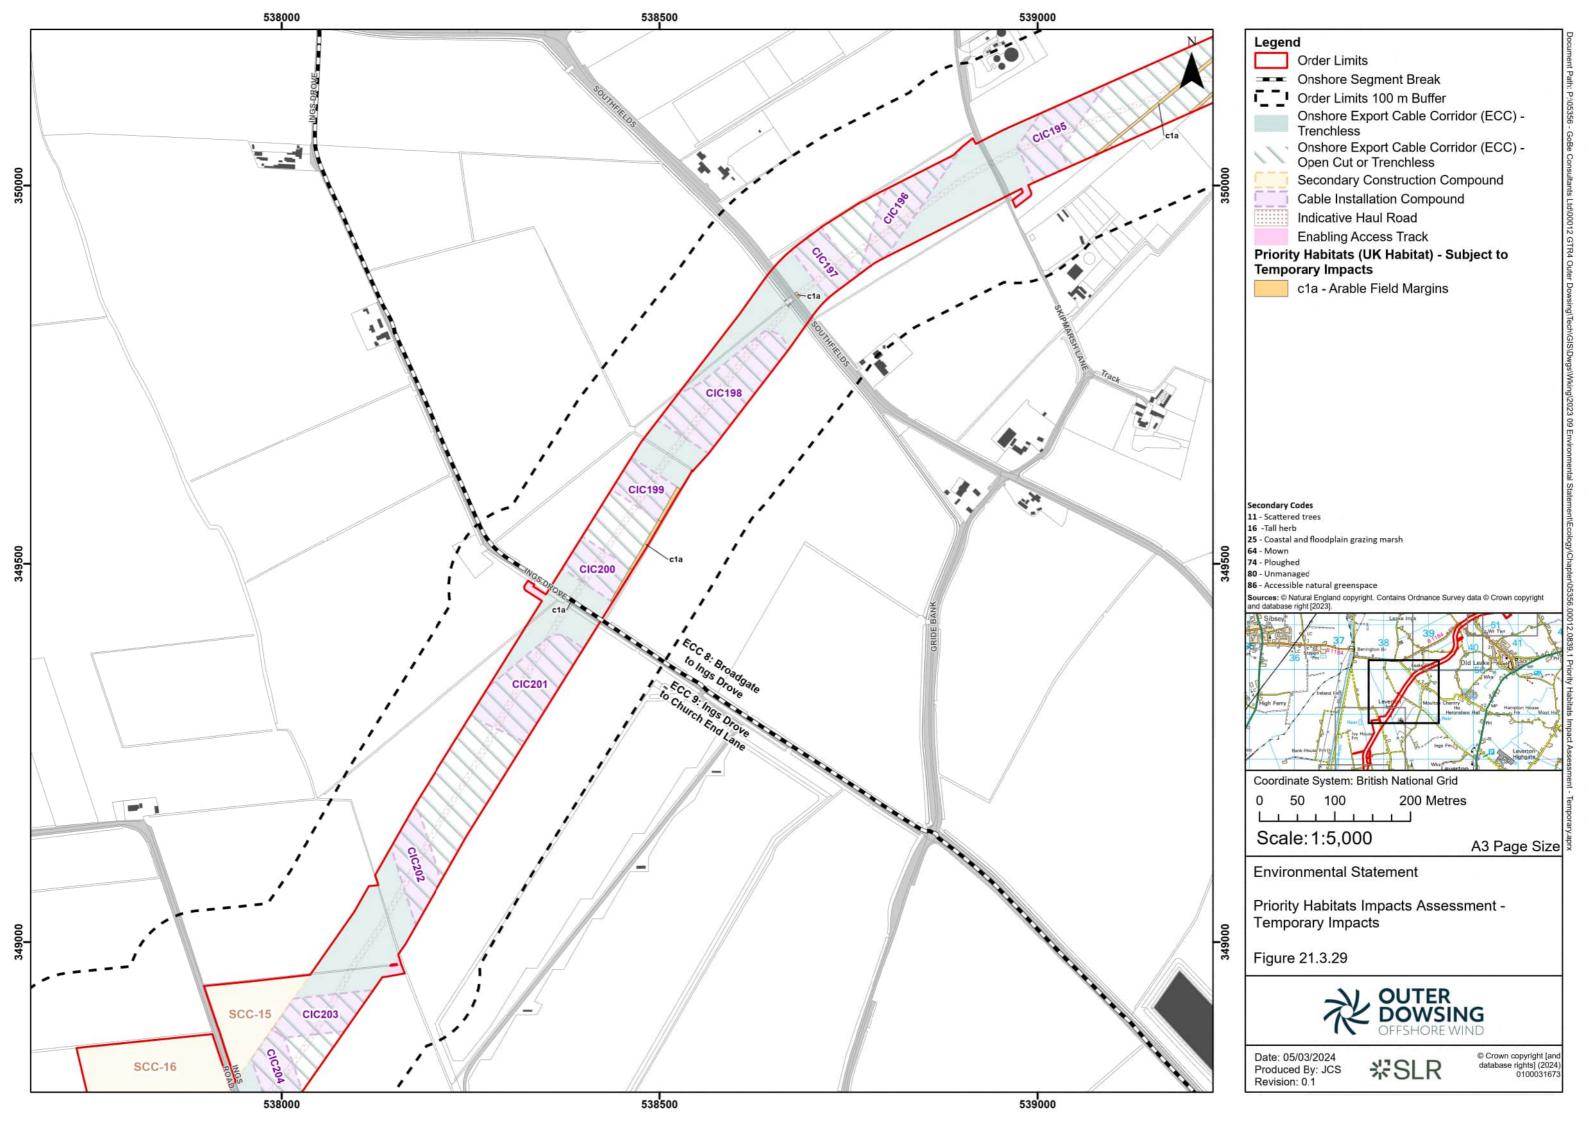

3)
- Figure 21.4 Priority Habitats Impact Assessment Permanent (document reference 6.2.21.4)

## **Change Log**

| Date         | Figure<br>number | Figure name                                                    | Change made                 | Reason for<br>Change          | Revision |
|--------------|------------------|----------------------------------------------------------------|-----------------------------|-------------------------------|----------|
| July<br>2024 | 21.1.1           | Onshore Ecology Figures,<br>Habitats to be permanently<br>lost | Shading amended for clarity | Response to section 51 advice | 2.0      |