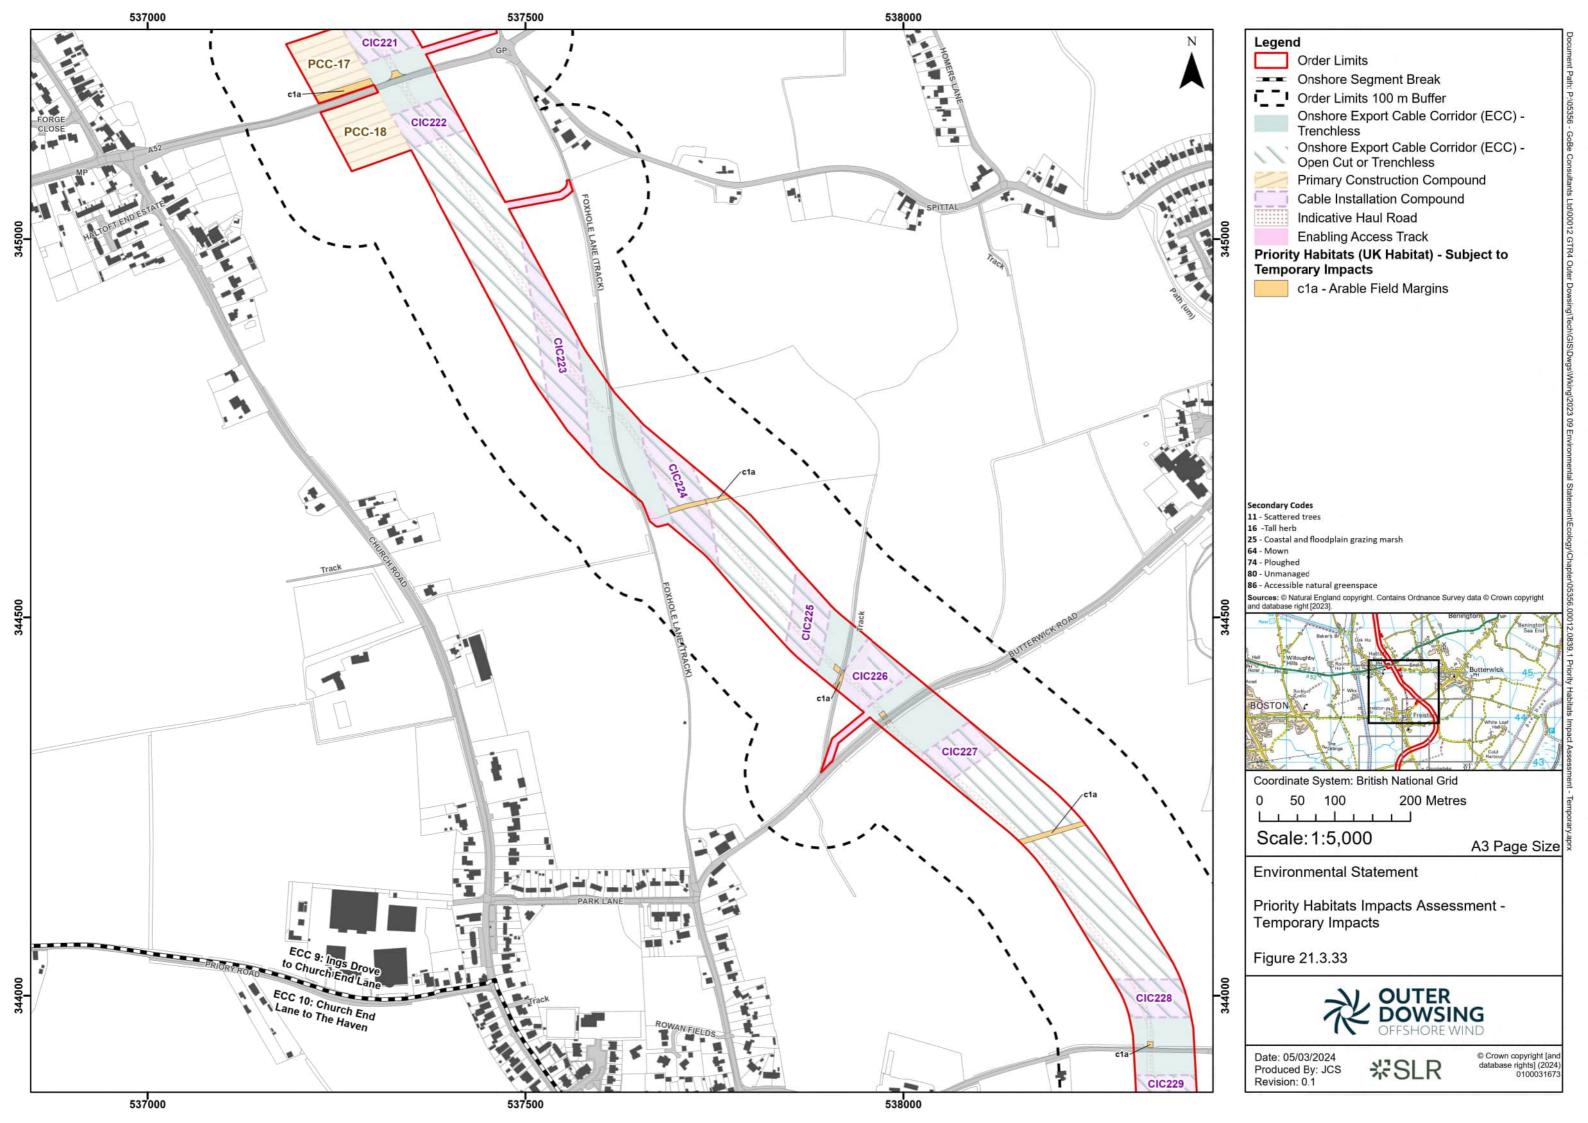

ure 21.4 Priority Habitats Impact Assessment Permanent (document reference 6.2.21.4)

## **Change Log**

| Date         | Figure<br>number | Figure name                                                    | Change made                 | Reason for<br>Change          | Revision |
|--------------|------------------|----------------------------------------------------------------|-----------------------------|-------------------------------|----------|
| July<br>2024 | 21.1.1           | Onshore Ecology Figures,<br>Habitats to be permanently<br>lost | Shading amended for clarity | Response to section 51 advice | 2.0      |