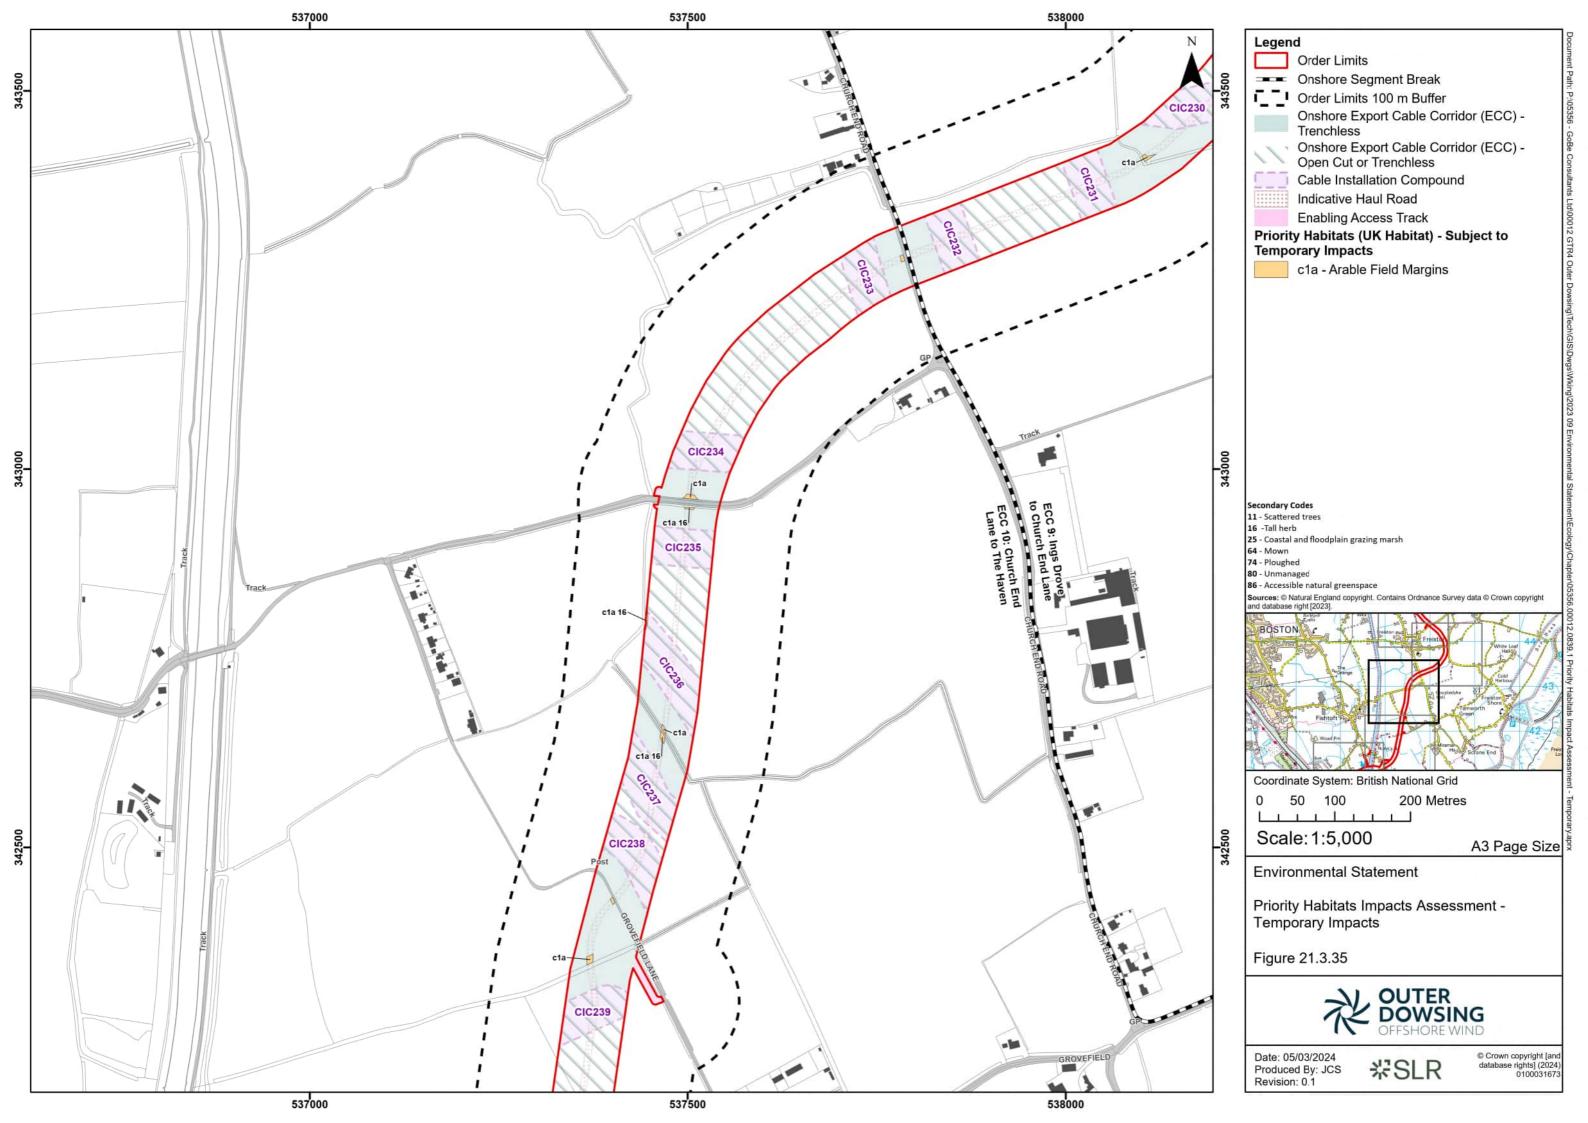

21.4 Priority Habitats Impact Assessment Permanent (document reference 6.2.21.4)

## **Change Log**

| Date         | Figure<br>number | Figure name                                                    | Change made                 | Reason for<br>Change          | Revision |
|--------------|------------------|----------------------------------------------------------------|-----------------------------|-------------------------------|----------|
| July<br>2024 | 21.1.1           | Onshore Ecology Figures,<br>Habitats to be permanently<br>lost | Shading amended for clarity | Response to section 51 advice | 2.0      |