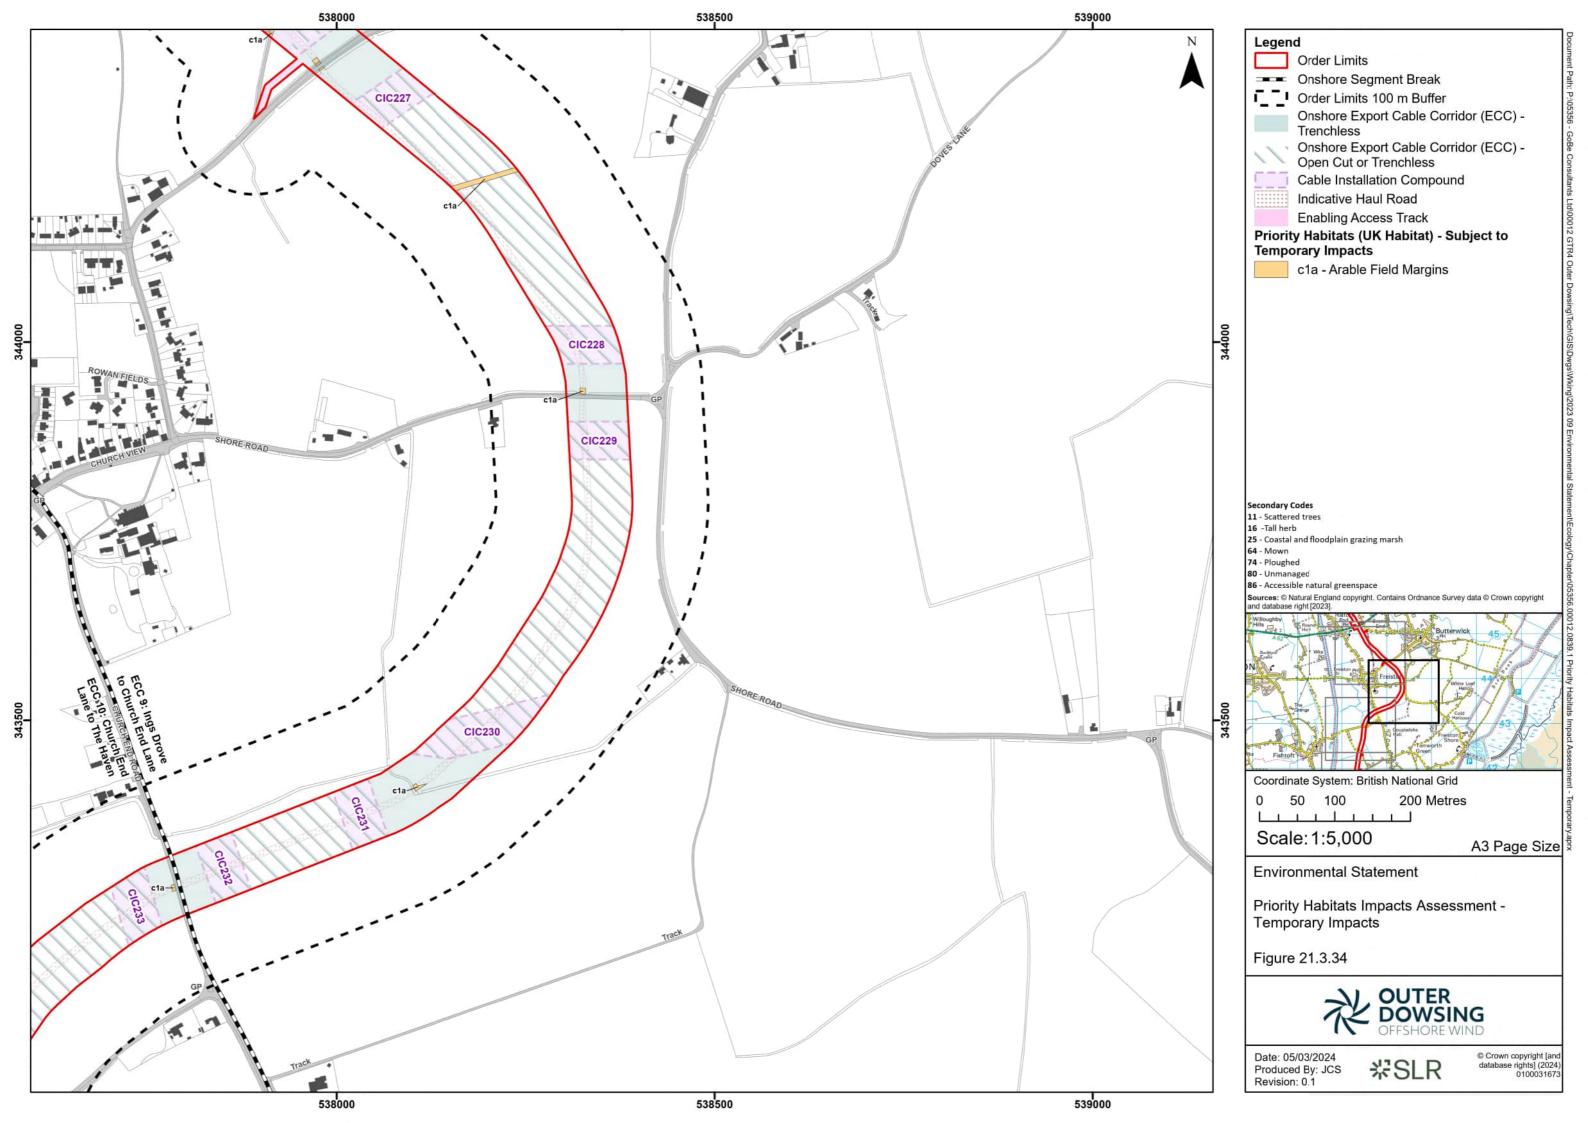

e 21.4 Priority Habitats Impact Assessment Permanent (document reference 6.2.21.4)

## **Change Log**

| Date         | Figure<br>number | Figure name                                                    | Change made                 | Reason for<br>Change          | Revision |
|--------------|------------------|----------------------------------------------------------------|-----------------------------|-------------------------------|----------|
| July<br>2024 | 21.1.1           | Onshore Ecology Figures,<br>Habitats to be permanently<br>lost | Shading amended for clarity | Response to section 51 advice | 2.0      |