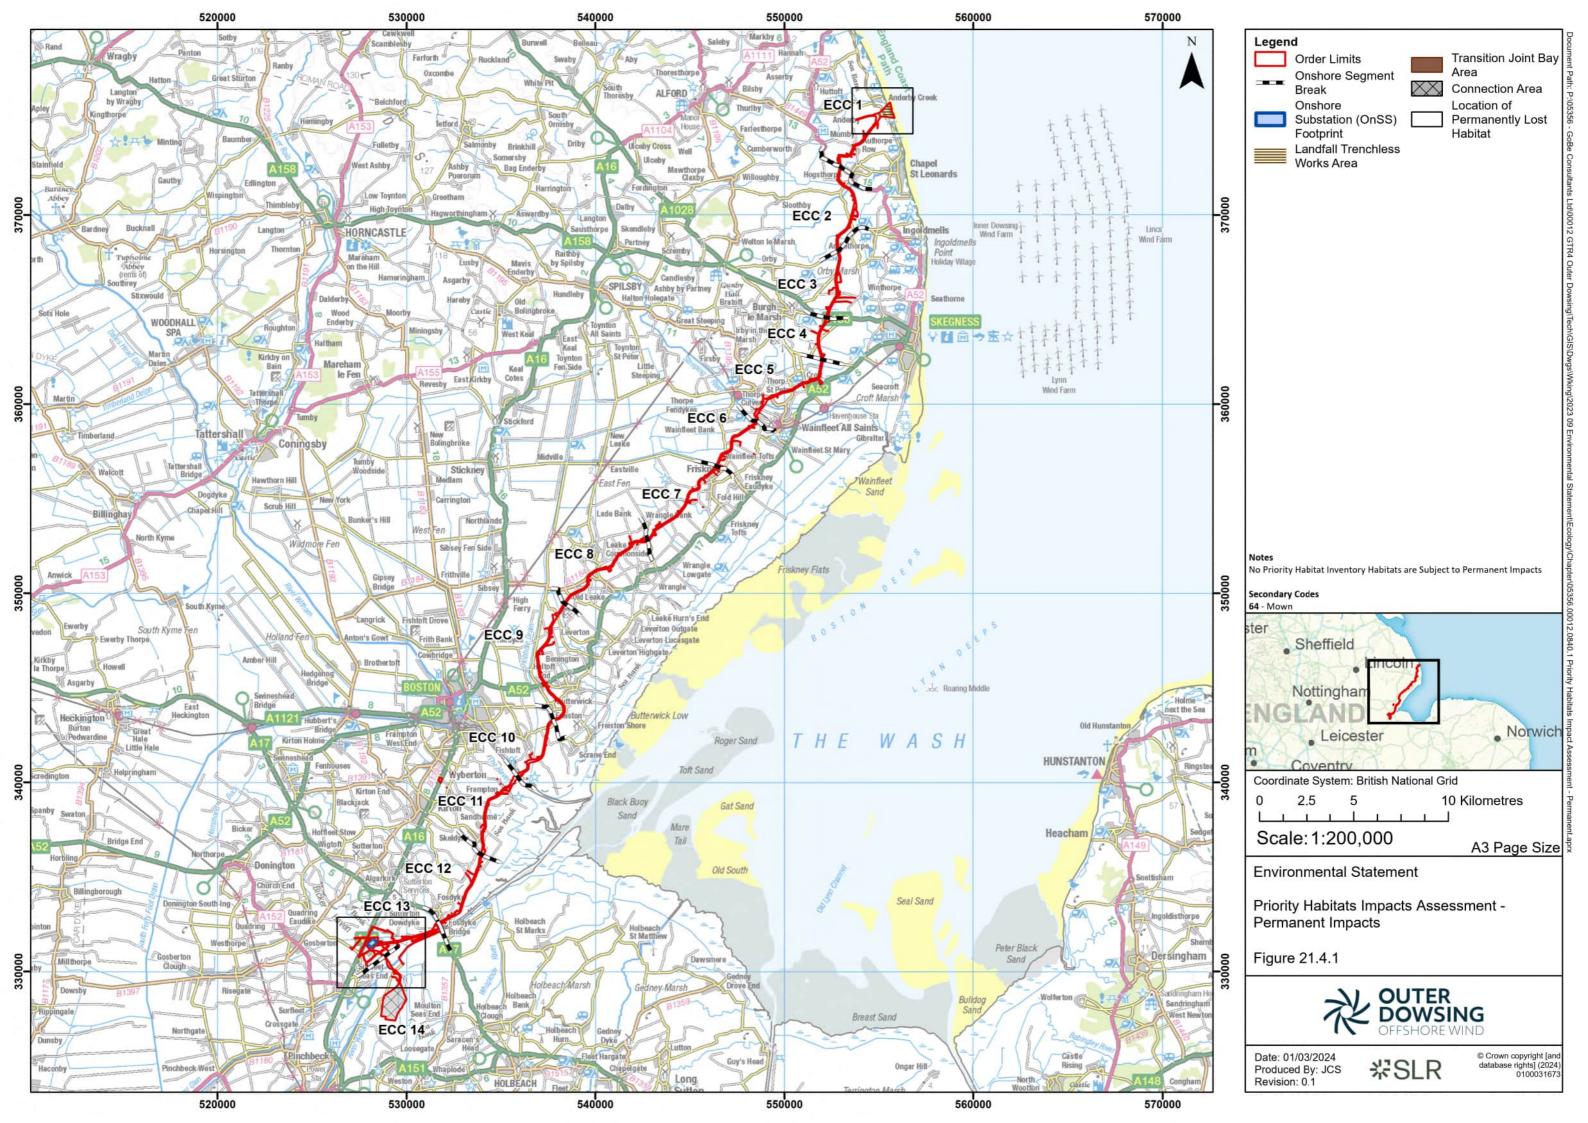

Permanent (document reference 6.2.21.4)

## **Change Log**

| Date         | Figure<br>number | Figure name                                                    | Change made                 | Reason for<br>Change          | Revision |
|--------------|------------------|----------------------------------------------------------------|-----------------------------|-------------------------------|----------|
| July<br>2024 | 21.1.1           | Onshore Ecology Figures,<br>Habitats to be permanently<br>lost | Shading amended for clarity | Response to section 51 advice | 2.0      |