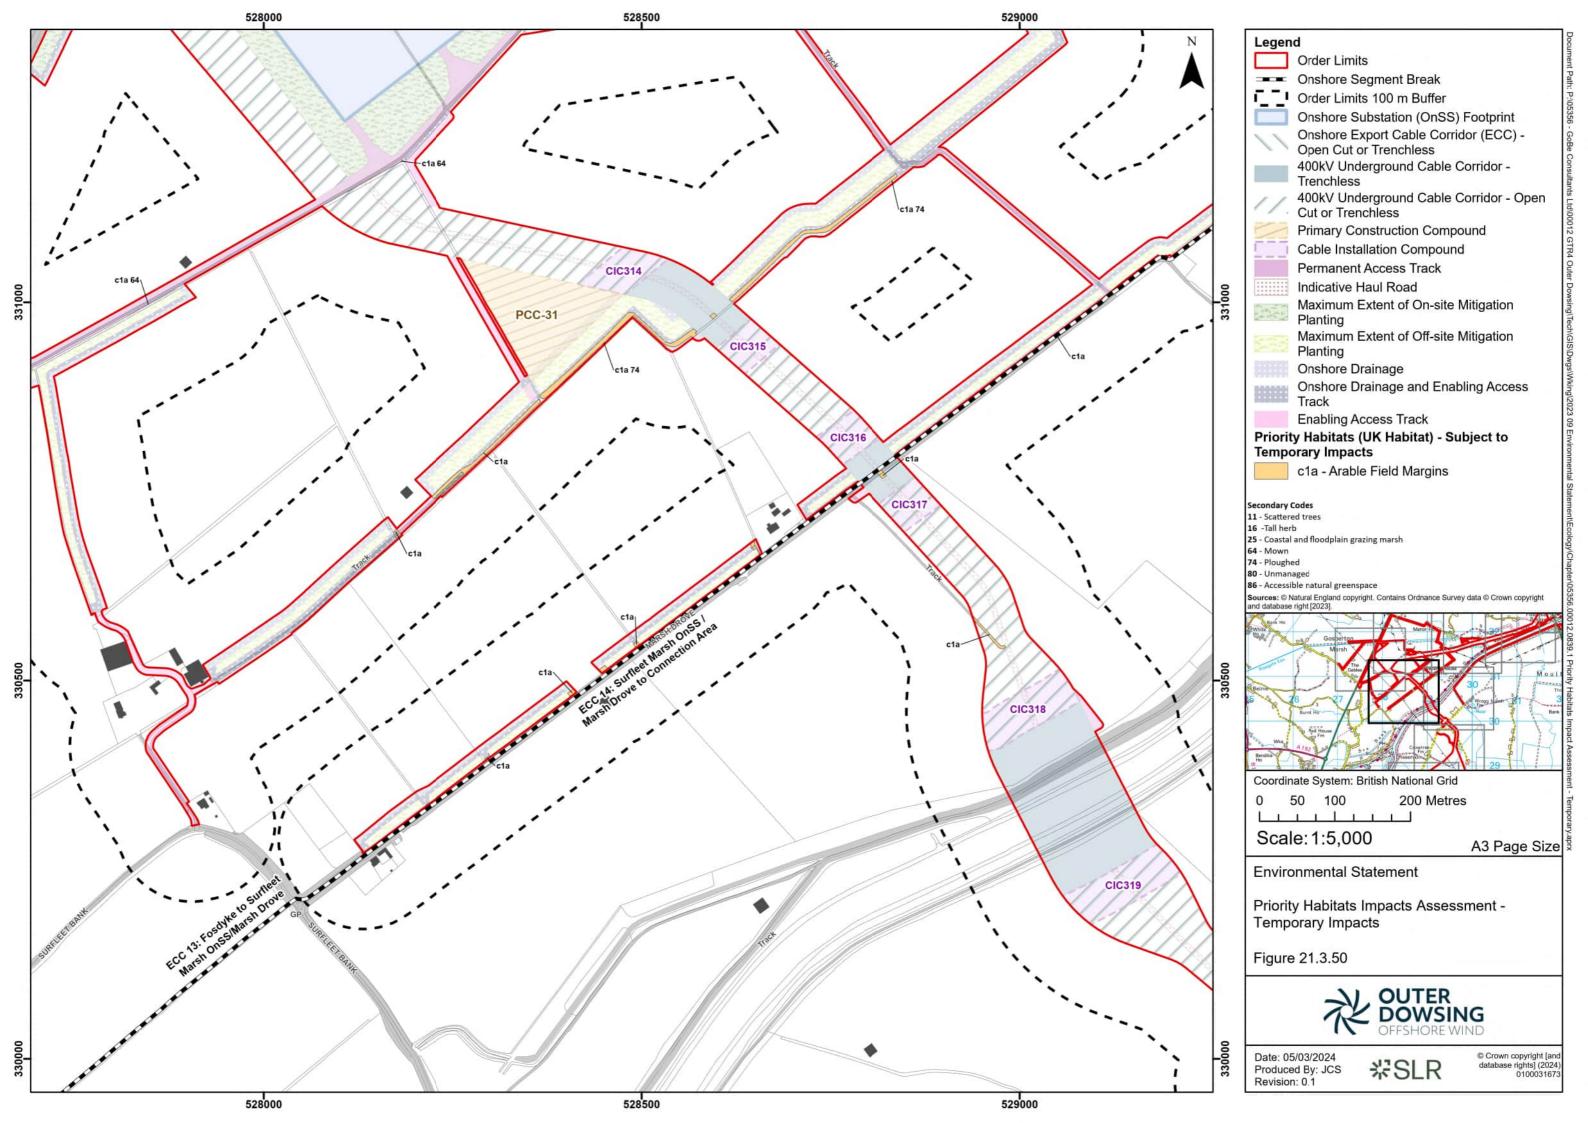

Assessment Permanent (document reference 6.2.21.4)

## **Change Log**

| Date         | Figure<br>number | Figure name                                                    | Change made                 | Reason for<br>Change          | Revision |
|--------------|------------------|----------------------------------------------------------------|-----------------------------|-------------------------------|----------|
| July<br>2024 | 21.1.1           | Onshore Ecology Figures,<br>Habitats to be permanently<br>lost | Shading amended for clarity | Response to section 51 advice | 2.0      |