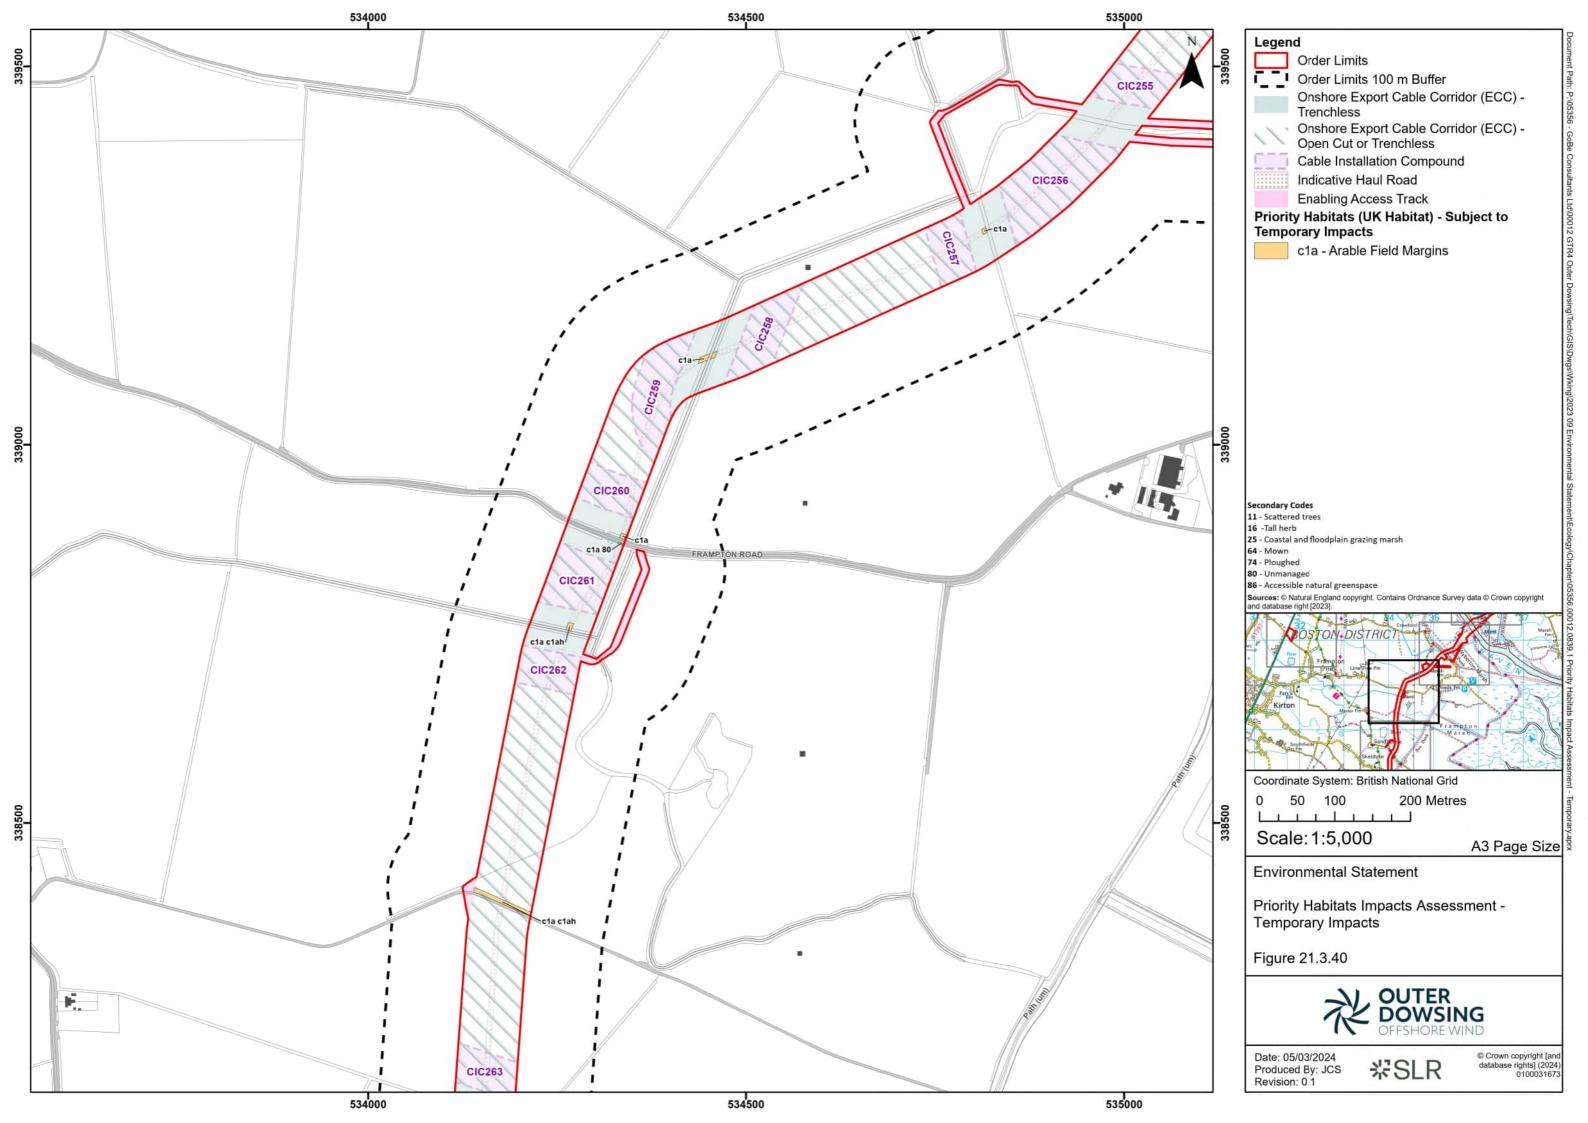

ity Habitats Impact Assessment Permanent (document reference 6.2.21.4)

## **Change Log**

| Date         | Figure<br>number | Figure name                                                    | Change made                 | Reason for<br>Change          | Revision |
|--------------|------------------|----------------------------------------------------------------|-----------------------------|-------------------------------|----------|
| July<br>2024 | 21.1.1           | Onshore Ecology Figures,<br>Habitats to be permanently<br>lost | Shading amended for clarity | Response to section 51 advice | 2.0      |