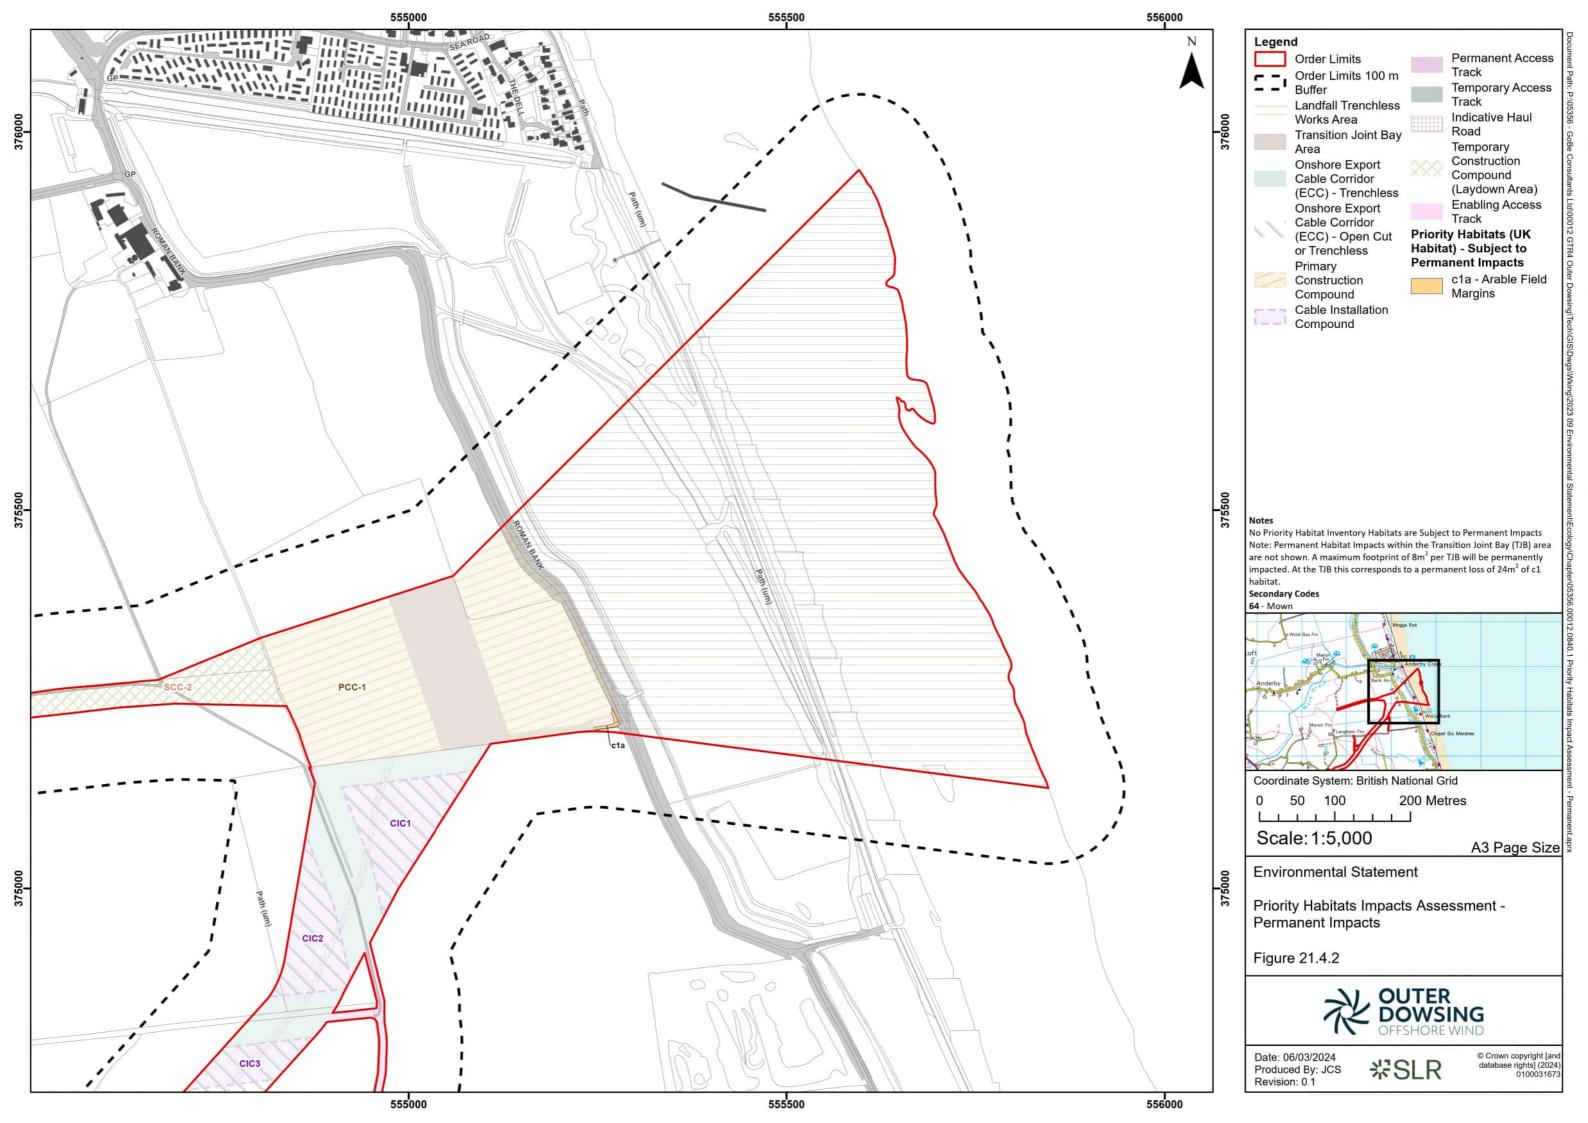

ermanent (document reference 6.2.21.4)

## **Change Log**

| Date         | Figure<br>number | Figure name                                                    | Change made                 | Reason for<br>Change          | Revision |
|--------------|------------------|----------------------------------------------------------------|-----------------------------|-------------------------------|----------|
| July<br>2024 | 21.1.1           | Onshore Ecology Figures,<br>Habitats to be permanently<br>lost | Shading amended for clarity | Response to section 51 advice | 2.0      |