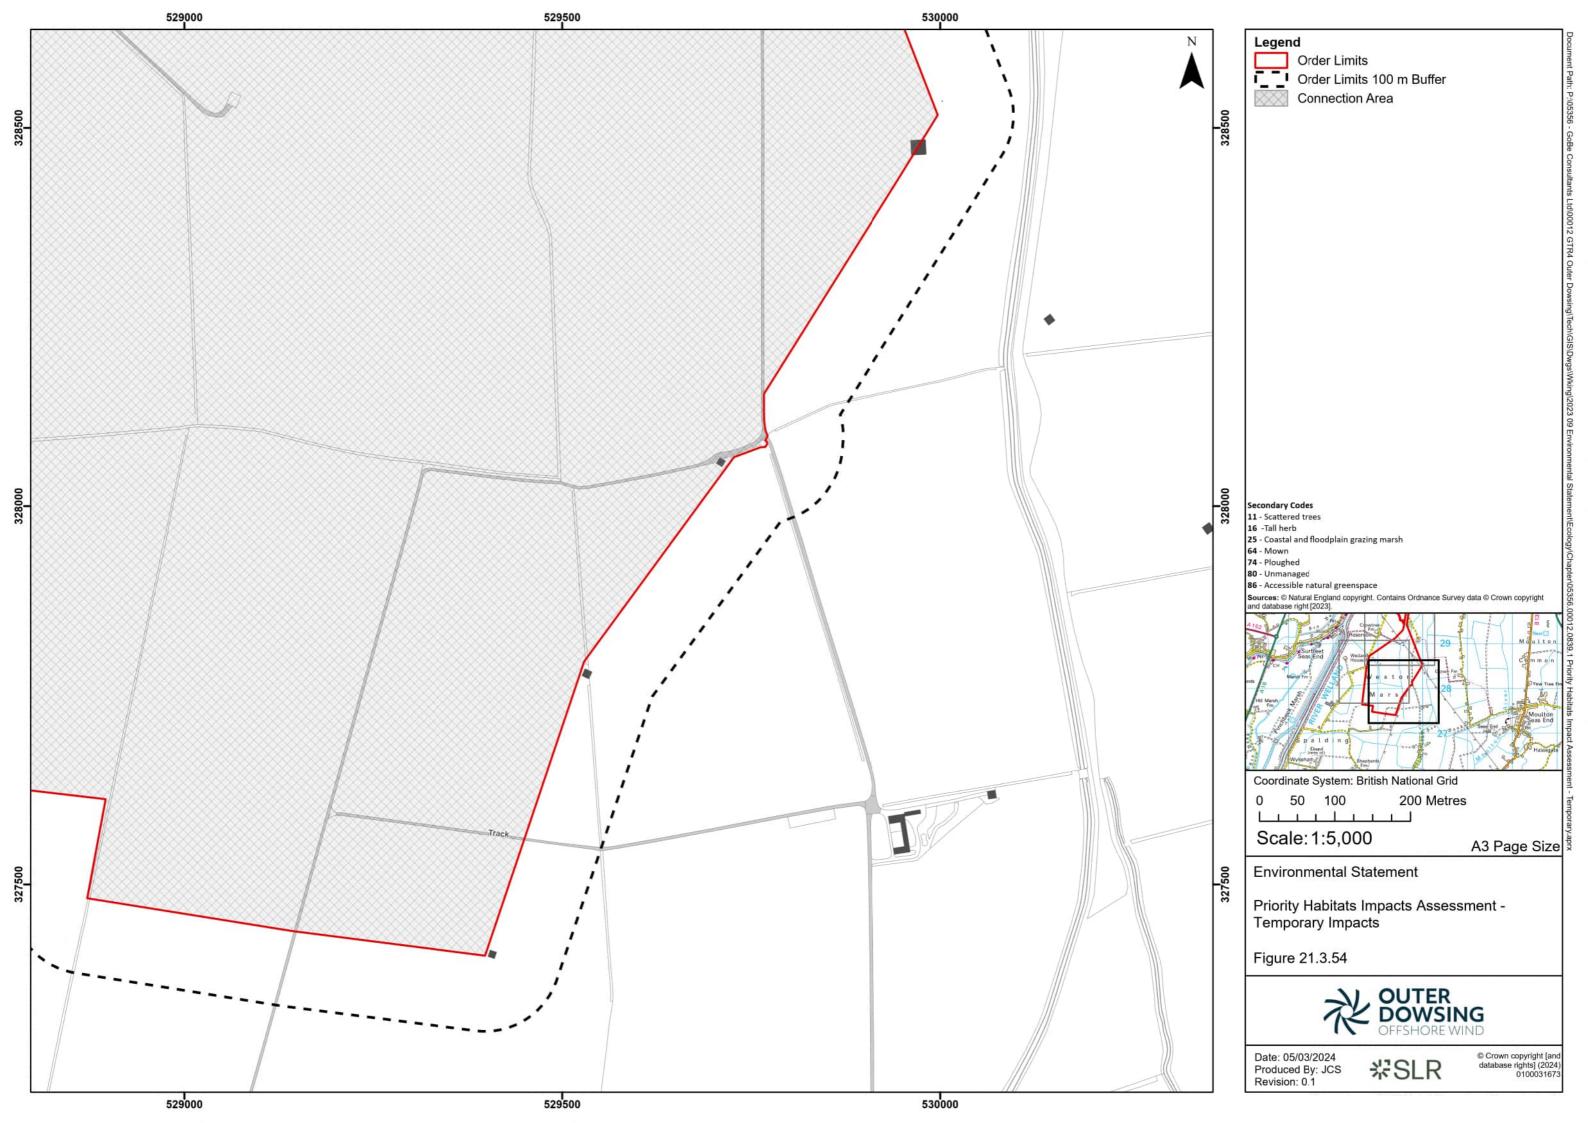

nt Permanent (document reference 6.2.21.4)

## **Change Log**

| Date         | Figure<br>number | Figure name                                                    | Change made                 | Reason for<br>Change          | Revision |
|--------------|------------------|----------------------------------------------------------------|-----------------------------|-------------------------------|----------|
| July<br>2024 | 21.1.1           | Onshore Ecology Figures,<br>Habitats to be permanently<br>lost | Shading amended for clarity | Response to section 51 advice | 2.0      |