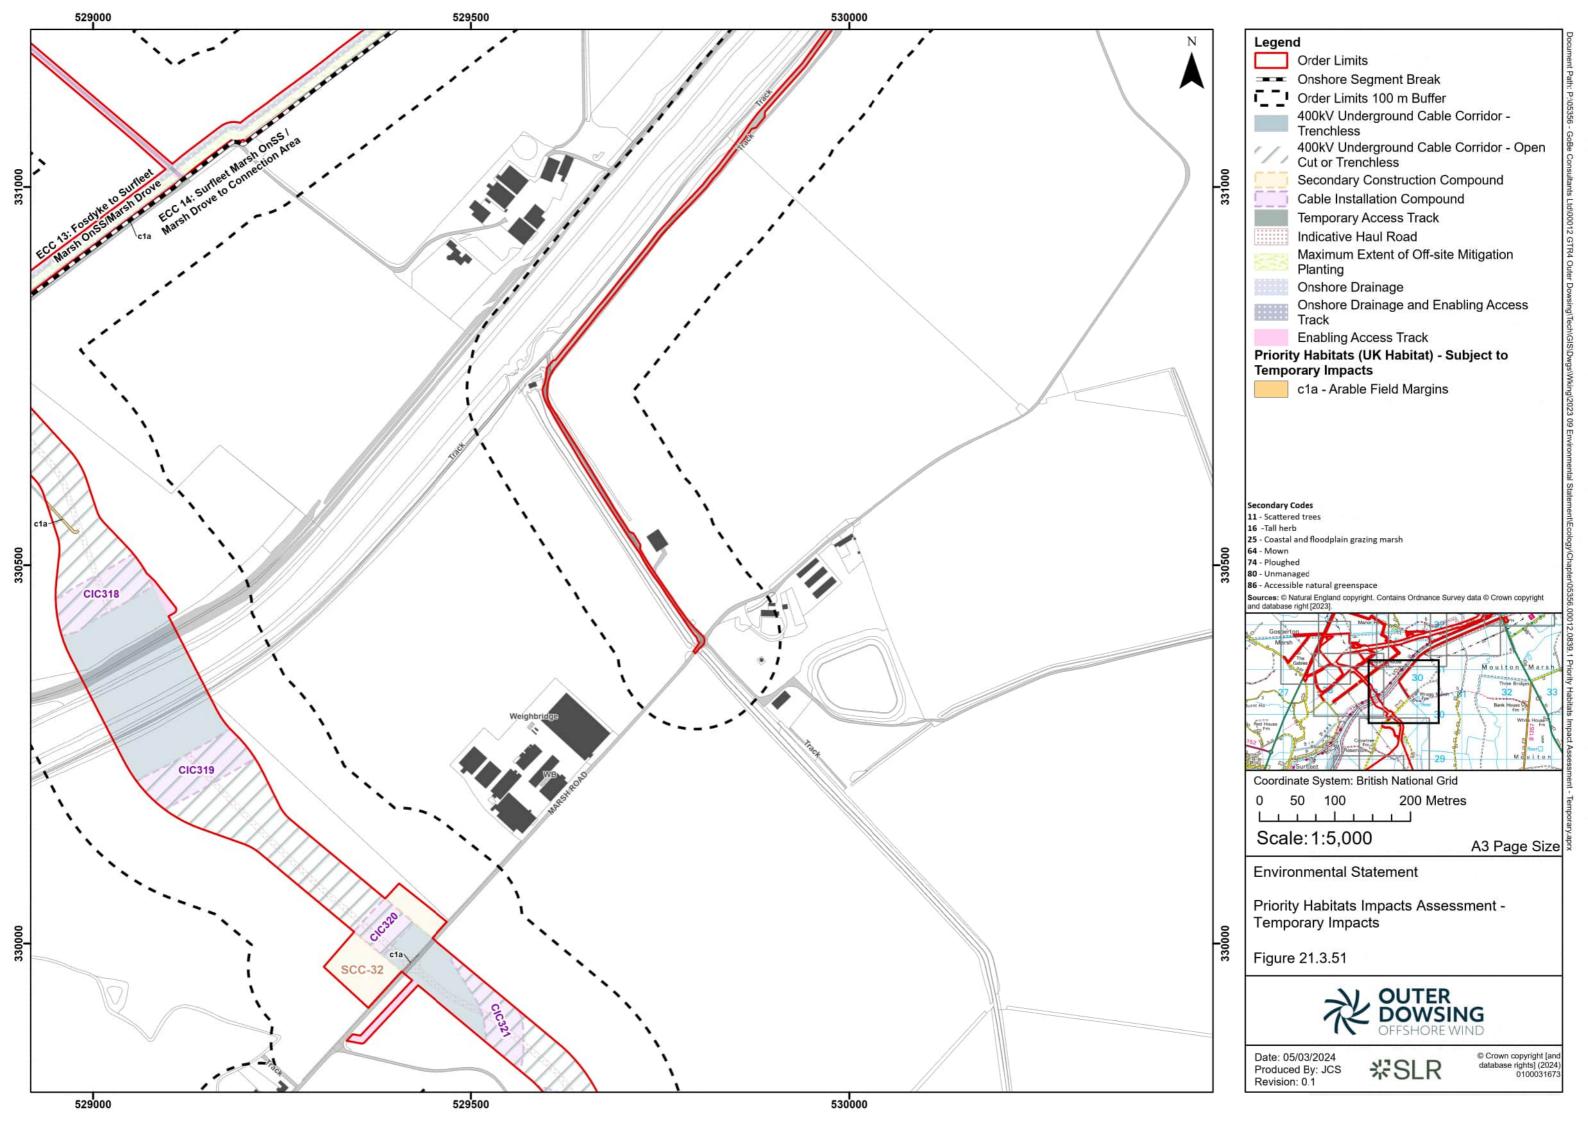

sessment Permanent (document reference 6.2.21.4)

## **Change Log**

| Date         | Figure<br>number | Figure name                                                    | Change made                 | Reason for<br>Change          | Revision |
|--------------|------------------|----------------------------------------------------------------|-----------------------------|-------------------------------|----------|
| July<br>2024 | 21.1.1           | Onshore Ecology Figures,<br>Habitats to be permanently<br>lost | Shading amended for clarity | Response to section 51 advice | 2.0      |