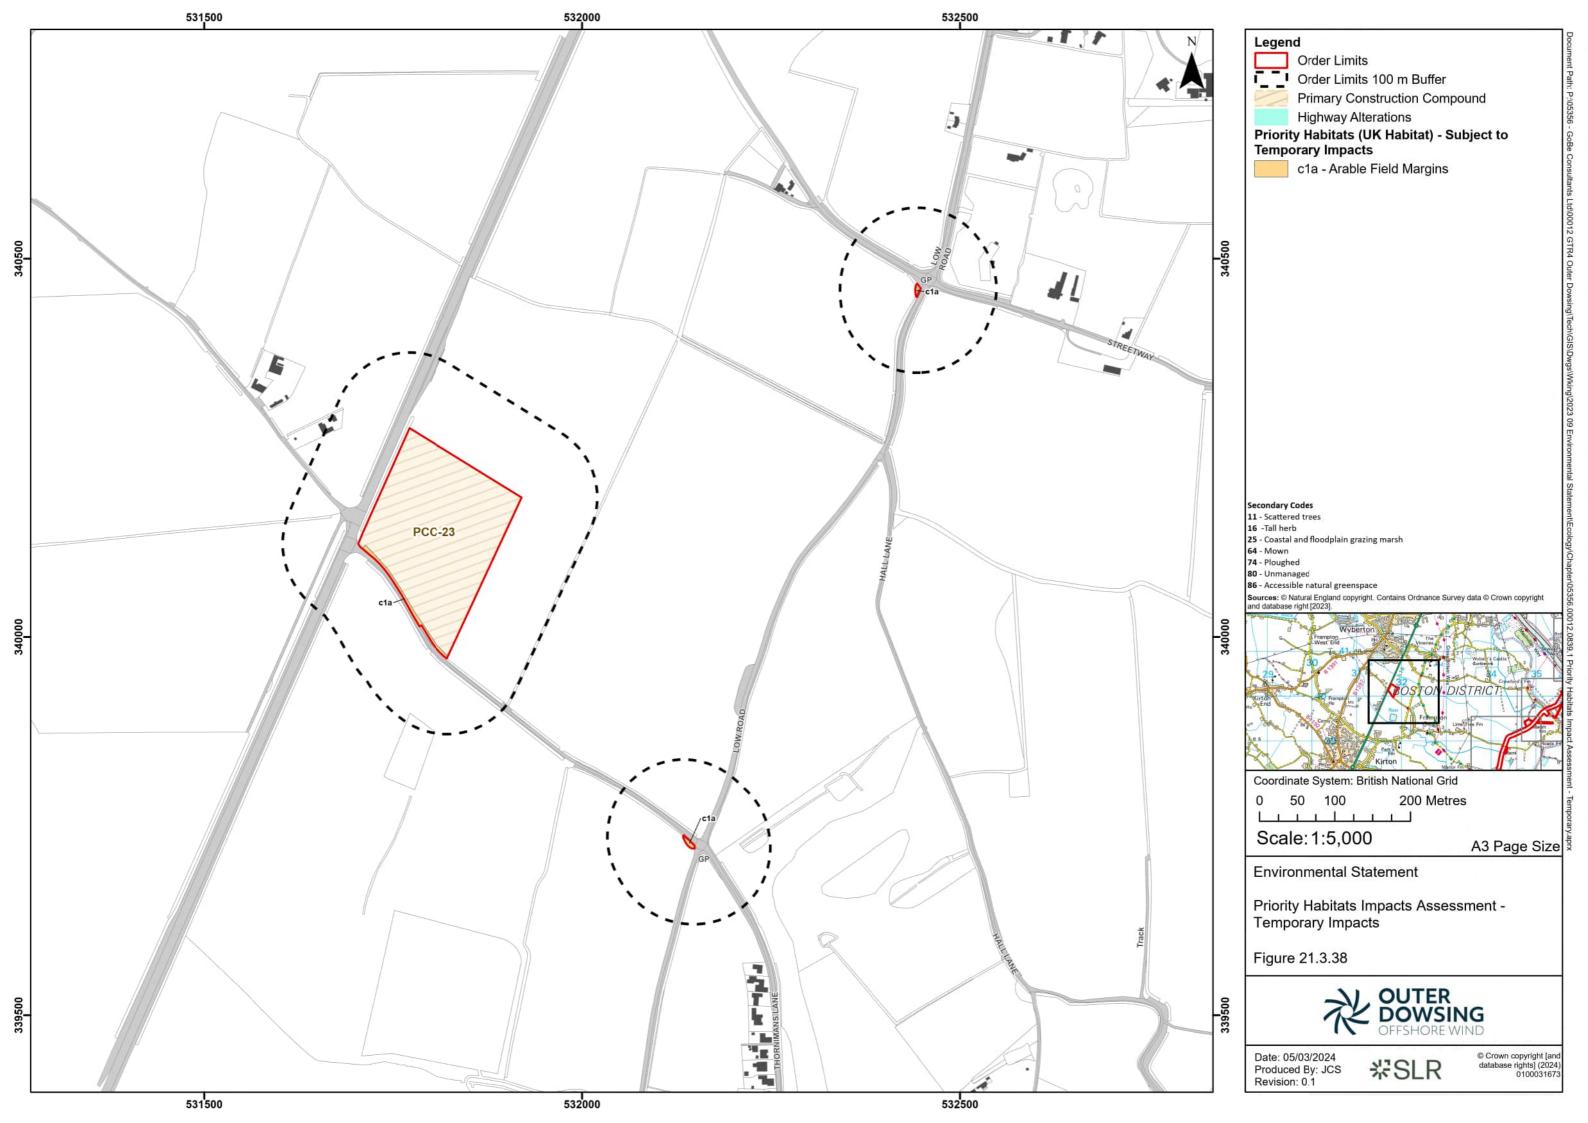

riority Habitats Impact Assessment Permanent (document reference 6.2.21.4)

## **Change Log**

| Date         | Figure<br>number | Figure name                                                    | Change made                 | Reason for<br>Change          | Revision |
|--------------|------------------|----------------------------------------------------------------|-----------------------------|-------------------------------|----------|
| July<br>2024 | 21.1.1           | Onshore Ecology Figures,<br>Habitats to be permanently<br>lost | Shading amended for clarity | Response to section 51 advice | 2.0      |