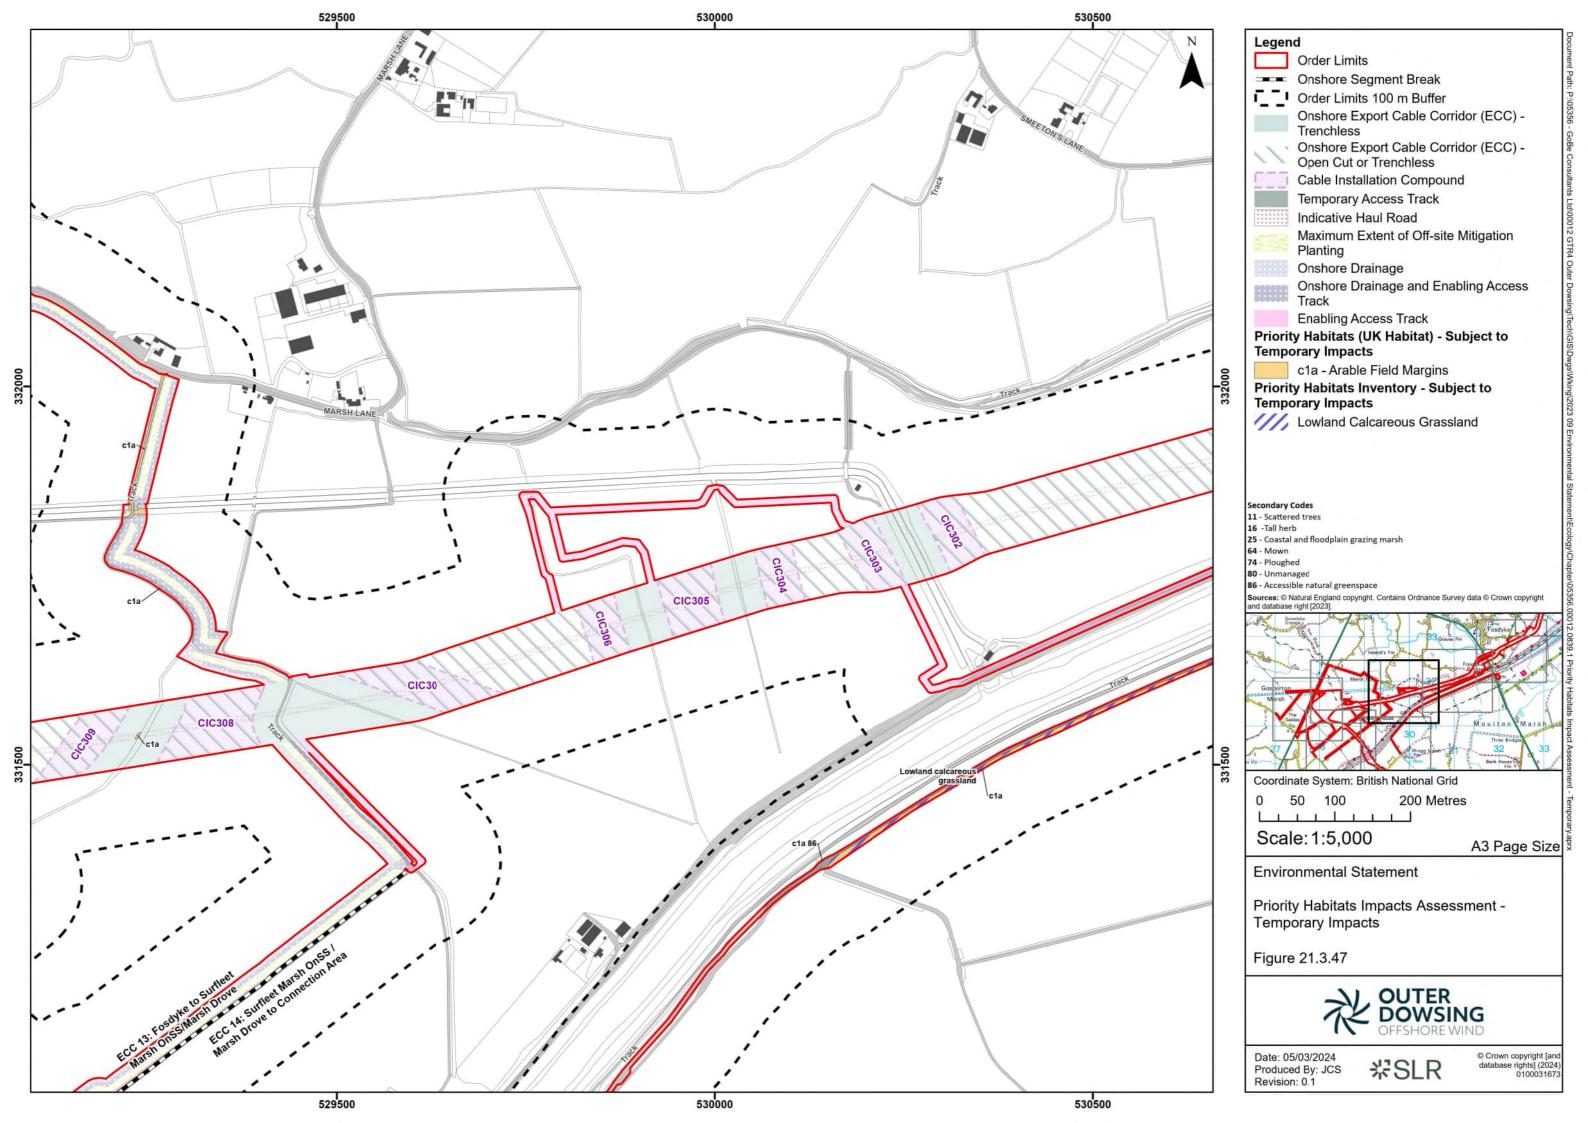

mpact Assessment Permanent (document reference 6.2.21.4)

## **Change Log**

| Date         | Figure<br>number | Figure name                                                    | Change made                 | Reason for<br>Change          | Revision |
|--------------|------------------|----------------------------------------------------------------|-----------------------------|-------------------------------|----------|
| July<br>2024 | 21.1.1           | Onshore Ecology Figures,<br>Habitats to be permanently<br>lost | Shading amended for clarity | Response to section 51 advice | 2.0      |