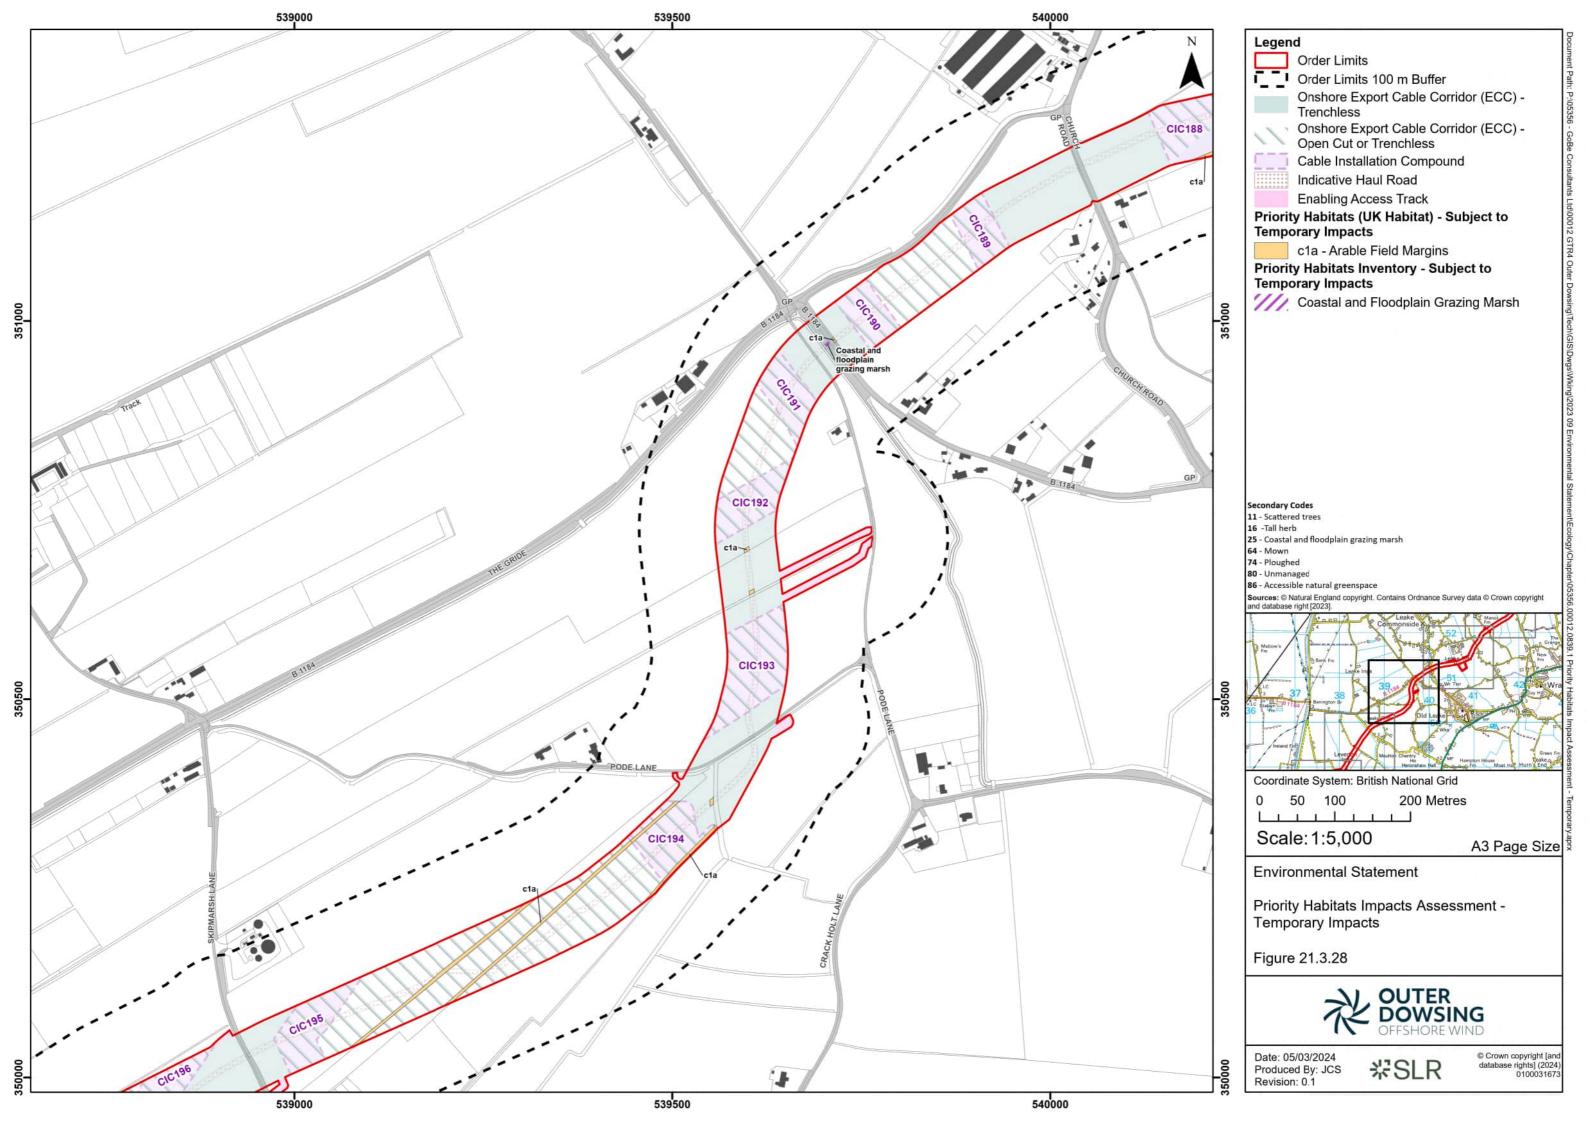

1.3)
- Figure 21.4 Priority Habitats Impact Assessment Permanent (document reference 6.2.21.4)

## **Change Log**

| Date         | Figure<br>number | Figure name                                                    | Change made                 | Reason for<br>Change          | Revision |
|--------------|------------------|----------------------------------------------------------------|-----------------------------|-------------------------------|----------|
| July<br>2024 | 21.1.1           | Onshore Ecology Figures,<br>Habitats to be permanently<br>lost | Shading amended for clarity | Response to section 51 advice | 2.0      |