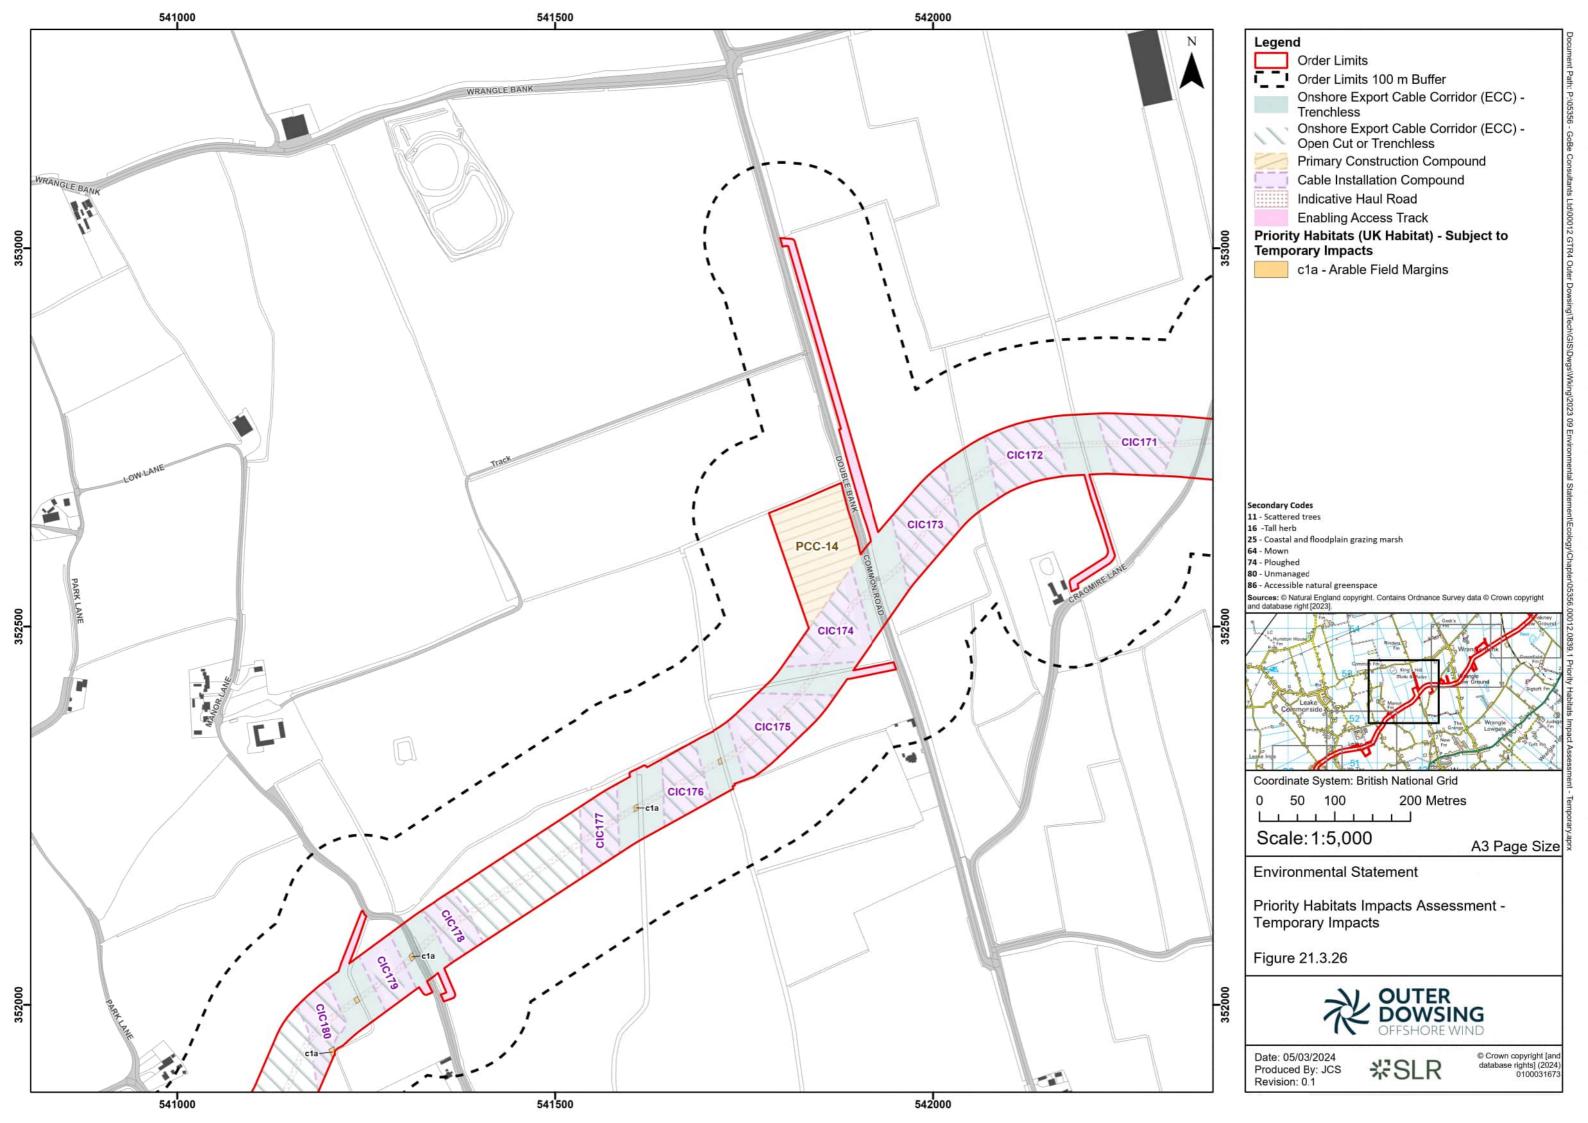

.2.21.3)
- Figure 21.4 Priority Habitats Impact Assessment Permanent (document reference 6.2.21.4)

## **Change Log**

| Date         | Figure<br>number | Figure name                                                    | Change made                 | Reason for<br>Change          | Revision |
|--------------|------------------|----------------------------------------------------------------|-----------------------------|-------------------------------|----------|
| July<br>2024 | 21.1.1           | Onshore Ecology Figures,<br>Habitats to be permanently<br>lost | Shading amended for clarity | Response to section 51 advice | 2.0      |